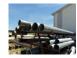

#### #69 - 2005 Ford F750 (AGV071)

2005 Ford F750 (AGV071), Cat diesel engine, 6 speed transmission, 20' steel bed, Terex Stinger BT3470 hydraulic boom, 70' extendable +25' jib boom, 180 degree turnable, 4 hydraulic outriggers, electric/hydraulic winch, snatch block, Smiley 2 man basket, Miller 133 lbs cable weight, either side controls, MG586 digital remote, bed SN S0705BT3470773, AM/FM radio, air conditioning, cruise control, air ride cab, 22.5 tires. Notes: Truck and boom certification is current. Item Location: Hazleton, IA 50641 Equipment Sold "AS IS, WHERE IS": All equipment/property is sold "AS IS, WHERE IS" with no warranty or guarantees, expressed or implied, No operational assessments or testing have been made by Del Peterson on this item, it has been photographed ONLY.