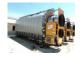

#### #69 - 2005 Ford F750 (AGV071)

2005 Ford F750 (AGV071), Cat diesel engine, 6 speed transmission, 20' steel bed, Terex Stinger BT3470 hydraulic boom, 70' extendable +25' jib boom, 180 degree turnable, 4 hydraulic outriggers, electric/hydraulic winch, snatch block, Smiley 2 man basket, Miller 133 lbs cable weight, either side controls, MG586 digital remote, bed SN S0705BT3470773, AM/FM radio, air conditioning, cruise control, air ride cab, 22.5 tires. Notes: Truck and boom certification is current. Item Location: Hazleton, IA 50641 Equipment Sold "AS IS, WHERE IS": All equipment/property is sold "AS IS, WHERE IS" with no warranty or guarantees, expressed or implied, No operational assessments or testing have been made by Del Peterson on this item, it has been photographed ONLY.