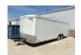

#### #85 - 2007 JEH Trailer (AGV139)

2007 JEH Trailer (AGV139), Unit# 1078, 24' enclosed trailer, tandem axles 5000#, curd side access door, rear fold down door, top rack, nose mounted storage cabinets, wired in outlets, 225/75ZR15 tires. Serial Number: 5HCKA242X7E009892 Notes: Item Location: Hazleton, IA 50641 Equipment Contact: Rod Platte Phone Number: 641-330-0994 (Cell) or 319-636-2071 (Office) orCLICK HERE TO EMAIL ROD PLATTE Equipment Sold "AS IS, WHERE IS": All equipment/property is sold "AS IS, WHERE IS" with no warranty or guarantees, expressed or implied, No operational assessments or testing have been made by Del Peterson on this item, it has been photographed ONLY.