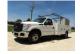

#### #77 - 2013 Ford F350 (AGV075)

2013 Ford F350 (AGV075), gas engine, automatic transmission, Stahl 8 door covered steel service body, ladder rack, rear receiver hitch, power windows & locks, AM/FM CD radio, air conditioning, cruise control, 245/75R17 tires, shows 43,226 miles. Serial Number: 1FDRF3G65DEA04924 Notes: Item Location: Hazleton, IA 50641 Equipment Contact: Rod Platte Phone Number: 641-330-0994 (Cell) or 319-636-2071 (Office) orCLICK HERE TO EMAIL ROD PLATTE Equipment Sold "AS IS, WHERE IS": All equipment/property is sold "AS IS, WHERE IS" with no warranty or guarantees, expressed or implied, No operational assessments or testing have been made by Del Peterson on this item, it has been photographed ONLY.