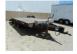

### #93 - 1975 Equipment Trailer (AGV140)

1975 Equipment Trailer (AGV140), Unit #504, tandem axle trailer, bumper hitch, 14' wood deck, 5' beaver tail, front mount storage box, 7-14.5 tires. Serial Number: B516FBST23445 Notes: Item Location: Hazleton, IA 50641 Equipment Contact: Rod Platte Phone Number: 641-330-0994 (Cell) or 319-636-2071 (Office) or CLICK HERE TO EMAIL ROD PLATTE Equipment Sold "AS IS, WHERE IS": All equipment/property is sold "AS IS, WHERE IS" with no warranty or guarantees, expressed or implied, No operational assessments or testing have been made by Del Peterson on this item, it has been photographed ONLY.