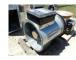

#### #94 - NEW Brock Fan (AGV041)

NEW Brock Fan (AGV041), model LC27-1532-WC 24" centrifical fan, starter box, 15hp 3 phase elctric motor. Serial Number: 28752254 Notes: Item Location: Hazleton, IA 50641 Equipment Contact: Rod Platte Phone Number: 641-330-0994 (Cell) or 319-636-2071 (Office) or CLICK HERE TO EMAIL ROD PLATTE Equipment Sold "AS IS, WHERE IS": All equipment/property is sold "AS IS, WHERE IS" with no warranty or guarantees, expressed or implied, No operational assessments or testing have been made by Del Peterson on this item, it has been photographed ONLY.