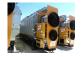

#### #69 - 2005 Ford F750 (AGV071)

2005 Ford F750 (AGV071), Cat diesel engine, 6 speed transmission, 20' steel bed, Terex Stinger BT3470 hydraulic boom, 70' extendable +25' jib boom, 180 degree turnable, 4 hydraulic outriggers, electric/hydraulic winch, snatch block, Smiley 2 man basket, Miller 133 lbs cable weight, either side controls, MG586 digital remote, bed SN S0705BT3470773, AM/FM radio, air conditioning, cruise control, air ride cab, 22.5 tires. Notes: Truck and boom certification is current. Item Location: Hazleton, IA 50641 Equipment Sold "AS IS, WHERE IS": All equipment/property is sold "AS IS, WHERE IS" with no warranty or guarantees, expressed or implied, No operational assessments or testing have been made by Del Peterson on this item, it has been photographed ONLY.