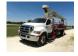

#### #69 - 2005 Ford F750 (AGV071)

2005 Ford F750 (AGV071), Cat diesel engine, 6 speed transmission, 20' steel bed, Terex Stinger BT3470 hydraulic boom, 70' extendable +25' jib boom, 180 degree turnable, 4 hydraulic outriggers, electric/hydraulic winch, snatch block, Smiley 2 man basket, Miller 133 lbs cable weight, either side controls, MG586 digital remote, bed SN S0705BT3470773, AM/FM radio, air conditioning, cruise control, air ride cab, 22.5 tires. Notes: Truck and boom certification is current. Item Location: Hazleton, IA 50641 Equipment Sold "AS IS, WHERE IS": All equipment/property is sold "AS IS, WHERE IS" with no warranty or guarantees, expressed or implied, No operational assessments or testing have been made by Del Peterson on this item, it has been photographed ONLY.